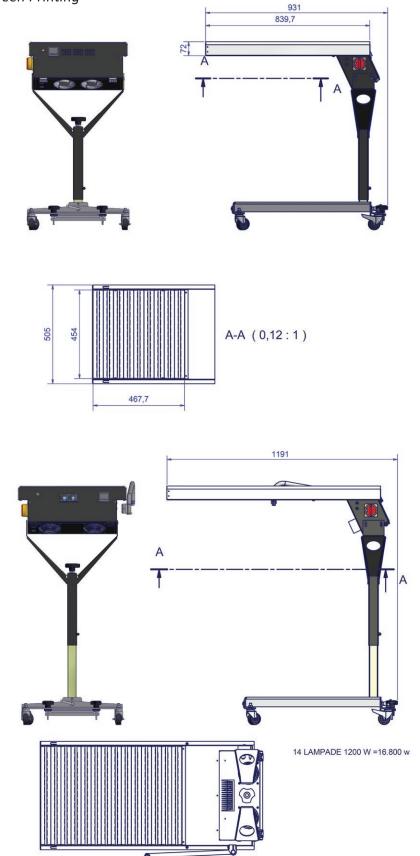

## Optionals

- · Photoelectric cell starting controller
- Foot switch

| TECHNICAL DATA           | SPOT EASY                | SPOT EASY XL             |
|--------------------------|--------------------------|--------------------------|
| Electrical Requirements  | 400V 3P + N + PE<br>13 A | 400V 3P + N + PE<br>24 A |
| Power Consumption        | 9 kw                     | 16,8 kw                  |
| Curing Area              | 420x450 mm               | 500x700 mm               |
| Working height           | 860 - 1225 mm            | 860 - 1225 mm            |
| Number of Lamps          | 9                        | 14                       |
| Overall Size (L x W x H) | 980x580x1250 mm          | 1280x580x1250 mm         |
| Shipping Weight          | 43 kg                    | 53 kg                    |