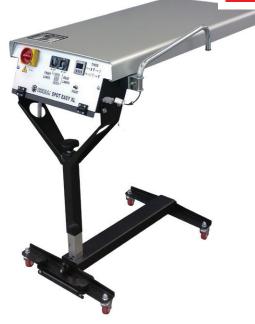

Spot Easy XL version has 14 lamps with a total radiated area of 500x700mm.

- Cheap Flash Cure with a thin design, versatile and perfect for small printed areas.
- The risk to damage the material is minimized, thanks to the lamps that heat both light and dark inks indifferently.
- The "pulsar" type infra-red lamps provides excellent results, ensures low consumption and long life.
- Each lamp has a luminous switch in order to operate only with the required heat.
- Spot Easy XL can control the front and back lamps independently, while the lamps in the middle are always working.
- Two fans provide ventilation of the components and contribute to the drying process.
- The lamps are switched-on by electronic components, without noise and wear.

## Optionals

- · Photoelectric cell starting controller
- Foot switch

| TECHNICAL DATA           | SPOT EASY                | SPOT EASY XL             |
|--------------------------|--------------------------|--------------------------|
| Electrical Requirements  | 400V 3P + N + PE<br>13 A | 400V 3P + N + PE<br>24 A |
| Power Consumption        | 9 kw                     | 16,8 kw                  |
| Curing Area              | 420x450 mm               | 500x700 mm               |
| Working height           | 860 - 1225 mm            | 860 - 1225 mm            |
| Number of Lamps          | 9                        | 14                       |
| Overall Size (L x W x H) | 980x580x1250 mm          | 1280x580x1250 mm         |
| Shipping Weight          | 43 kg                    | 53 kg                    |