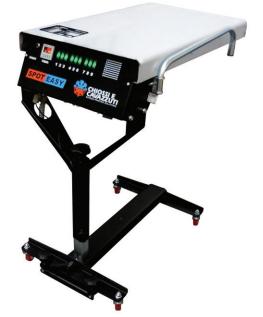

## Flash Cure SPOT EASY

Main Application: Screen Printing

### **Spot Easy**

The Spot Easy is a high quality product designed to dry screen printed inks on fabrics to allow overprinting. Thanks to the use of 9 medium wave Tungsten lamps and reflectors with optimized design, the inks dry fast, perfectly and its easy to use.